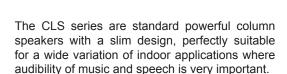

## CLS440 Column speaker

## Applications

- Auditoria
- Houses of worship
- Sports facilities
- Conference facilities
- Public buildings
- Meeting rooms

The CLS440 features a speaker unit consisting of 8 x 3" drivers, capable of producing a power up to 40 Watt RMS.

The speaker housing is made of sturdy aluminium coated in a white color, offering a timeless design which will be appreciated in any interior.

For the mounting of the CLS440, a special bracket is included, which makes it possible to focus the speaker.